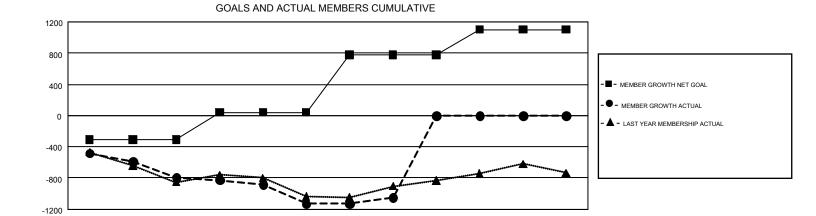

## REPORT DOES NOT INCLUDE CLUBS IN UNDISTRICTED AREAS.

| Clubs                 |               |           |               | Members  RESULTS FOR 2017-2018 |                           |                         |                                                    |  |
|-----------------------|---------------|-----------|---------------|--------------------------------|---------------------------|-------------------------|----------------------------------------------------|--|
| RESULTS FOR 2017-2018 |               |           |               |                                |                           |                         |                                                    |  |
| QUARTER               | NEW CLUB GOAL | NEW CLUBS | DROPPED CLUBS | QUARTER                        | MEMBER GROWTH NET<br>GOAL | MEMBER GROWTH<br>ACTUAL | DROPPED<br>MEMBERS ACTUAL<br>(including transfers) |  |
| JULY/AUG/SEPT         | 3             | 0         | 9             | JULY/AUG/SEPT                  | -309                      | 619                     | 1,276                                              |  |
| OCT/NOV/DEC           | 7             | 3         | 10            | OCT/NOV/DEC                    | 350                       | 1,191                   | 1,409                                              |  |
| JAN/FEB/MAR           | 17            | 2         | 4             | JAN/FEB/MAR                    | 737                       | 790                     | 600                                                |  |
| APR/MAY/JUNE          | 11            | 0         | 0             | APR/MAY/JUNE                   | 324                       | 0                       | 0                                                  |  |

## GOALS AND ACTUAL NEW CLUBS CUMULATIVE

| DROPPED CLUBS: 23                                        |       | 808 CLUBS OF 1,637 ADDED 1 OR<br>MORE NEW MEMBERS | GENDER DISTRIBUTION  MALE 26,851 (68.87%)  FEMALE 12,137 (31.13%) |                  |       |
|----------------------------------------------------------|-------|---------------------------------------------------|-------------------------------------------------------------------|------------------|-------|
| DROPPED MEMBERS                                          |       |                                                   | I LIVIALL                                                         | 12,107 (01.1070) |       |
| DECEASED                                                 | 353   | CLICK HERE FOR CUMULATIVE                         | TOTAL FAMILY UNIT MEMBERS                                         |                  | 7,246 |
| CLUB CANCELLED         163           OTHER         2,767 |       | MEMBERSHIP DATA                                   | FAMILY MEMBERS PAYING HALF                                        |                  | 3,691 |
|                                                          |       |                                                   |                                                                   |                  | 5,001 |
| TOTAL                                                    | 3,283 |                                                   | 5025                                                              |                  |       |