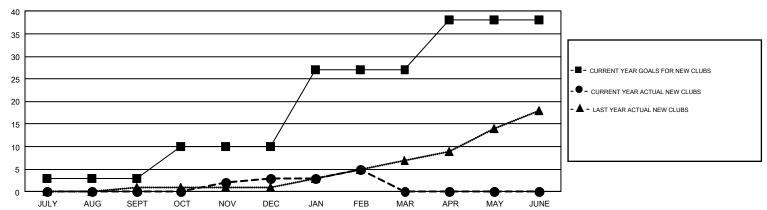

## REPORT DOES NOT INCLUDE CLUBS IN UNDISTRICTED AREAS.

| Clubs                 |               |           |               | Members  RESULTS FOR 2017-2018 |                           |                         |                                                    |  |
|-----------------------|---------------|-----------|---------------|--------------------------------|---------------------------|-------------------------|----------------------------------------------------|--|
| RESULTS FOR 2017-2018 |               |           |               |                                |                           |                         |                                                    |  |
| QUARTER               | NEW CLUB GOAL | NEW CLUBS | DROPPED CLUBS | QUARTER                        | MEMBER GROWTH NET<br>GOAL | MEMBER GROWTH<br>ACTUAL | DROPPED<br>MEMBERS ACTUAL<br>(including transfers) |  |
| JULY/AUG/SEPT         | 3             | 0         | 9             | JULY/AUG/SEPT                  | -309                      | 619                     | 1,276                                              |  |
| OCT/NOV/DEC           | 7             | 3         | 10            | OCT/NOV/DEC                    | 350                       | 1,191                   | 1,409                                              |  |
| JAN/FEB/MAR           | 17            | 2         | 4             | JAN/FEB/MAR                    | 737                       | 790                     | 600                                                |  |
| APR/MAY/JUNE          | 11            | 0         | 0             | APR/MAY/JUNE                   | 324                       | 0                       | 0                                                  |  |

## GOALS AND ACTUAL NEW CLUBS CUMULATIVE

| DROPPED CLUBS: 23                                        |       | 808 CLUBS OF 1,637 ADDED 1 OR<br>MORE NEW MEMBERS | GENDER DISTRIBUTION  MALE 26,851 (68.87%)  FEMALE 12,137 (31.13%) |                  |       |
|----------------------------------------------------------|-------|---------------------------------------------------|-------------------------------------------------------------------|------------------|-------|
| DROPPED MEMBERS                                          |       |                                                   | I LIVIALL                                                         | 12,107 (01.1070) |       |
| DECEASED                                                 | 353   | CLICK HERE FOR CUMULATIVE                         | TOTAL FAMILY UNIT MEMBERS                                         |                  | 7,246 |
| CLUB CANCELLED         163           OTHER         2,767 |       | MEMBERSHIP DATA                                   | FAMILY MEMBERS PAYING HALF                                        |                  | 3,691 |
|                                                          |       |                                                   |                                                                   |                  | 5,001 |
| TOTAL                                                    | 3,283 |                                                   | 5025                                                              |                  |       |